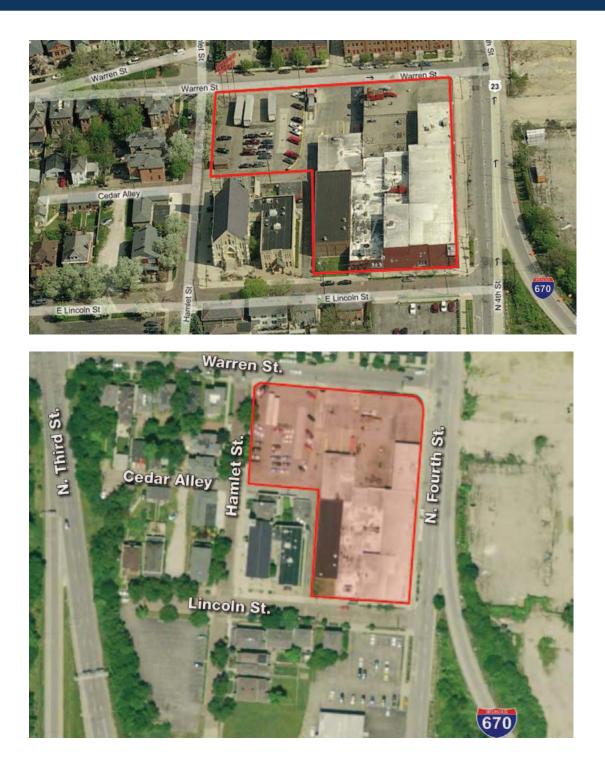

HOTOGRAPHS 697 N. FOURTH STREET – COLUMBUS OH 43215



CONTACT INFORMATION: Randy Sokol 614.204.4904 r.sokol@hotmail.com

#### Smith Realty Partners, 5003 Horizons Drive, Suite 100, Columbus, OH 43220 614-973-5000

# FLOOR PLAN SHOWING RESTAURANT LOCATION 697 N. FOURTH STREET – COLUMBUS OH 43215



## **Restaurant Location**

#### Smith Realty Partners, 5003 Horizons Drive, Suite 100, Columbus, OH 43220 614-973-5000

# RESTAURANT FLOOR PLAN 697 N. FOURTH STREET – COLUMBUS OH 43215



### Smith Realty Partners, 5003 Horizons Drive, Suite 100, Columbus, OH 43220 614-973-5000

# AERIAL & LOCATION MAPS 697 N. FOURTH STREET – COLUMBUS OH 43215



## Smith Realty Partners, 5003 Horizons Drive, Suite 100, Columbus, OH 43220 614-973-5000

# AERIAL IMAGERY 697 N. FOURTH STREET – COLUMBUS OH 43215



### Smith Realty Partners, 5003 Horizons Drive, Suite 100, Columbus, OH 43220 614-973-5000

# DEMOGRAPHICS 697 N. FOURTH STREET – COLUMBUS OH 43215

#### Households

|                                     | 1 Mile | 3 Mile | 5 Mile  |  |
|-------------------------------------|--------|--------|---------|--|
| 2015 Projection                     | 14,197 | 66,485 | 145,763 |  |
| 2010 Households                     | 13,836 | 65,163 | 145,097 |  |
| 2000 Census                         | 13,003 | 62,490 | 145,824 |  |
| Historic Annual Growth 2000 - 2010  | 6%     | 4%     | -1%     |  |
| Projected Annual Growth 2010 - 2015 | 3%     | 2%     | 0%      |  |
| Owner                               | 1,843  | 21,298 | 72,962  |  |
| Renter                              | 11,209 | 45,046 | 80,966