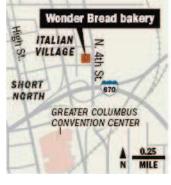

# AERIAL & LOCATION MAPS 697 N. FOURTH STREET – COLUMBUS OH 43215

# AERIAL IMAGERY 697 N. FOURTH STREET – COLUMBUS OH 43215