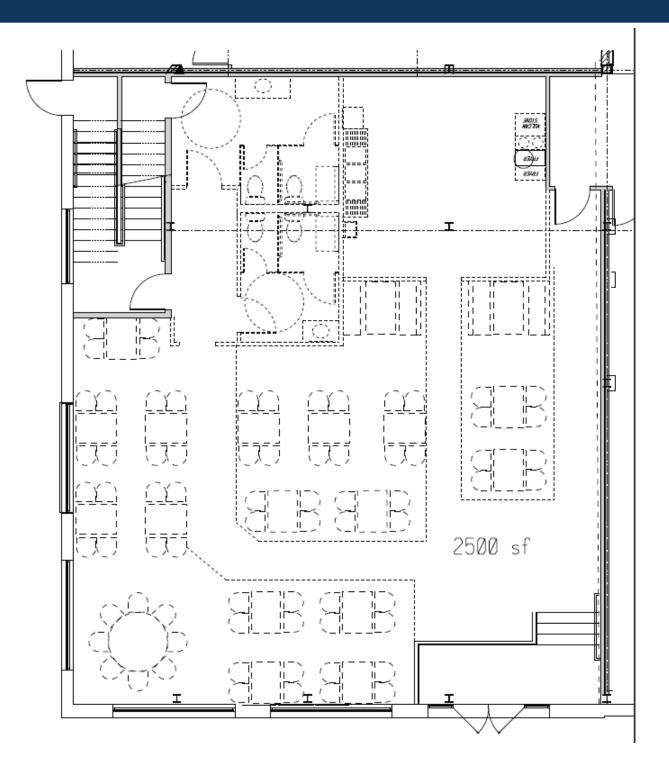

Other exciting happenings: Brew Pub going in at 4<sup>th</sup> St. & 4<sup>th</sup> Avenue.
- Café just went in at 4<sup>th</sup> Street & 3<sup>rd</sup> Avenue.
- 13,000 + cars pass by per day





## Smith Realty Partners, 5003 Horizons Drive, Suite 100, Columbus, OH 43220 614-973-5000

## EXTERIOR PROPERTY PHOTOGRAPHS 697 N. FOURTH STREET – COLUMBUS OH 43215



CONTACT INFORMATION: Randy Sokol 614.204.4904 r.sokol@hotmail.com

#### Smith Realty Partners, 5003 Horizons Drive, Suite 100, Columbus, OH 43220 614-973-5000

# FLOOR PLAN SHOWING RESTAURANT LOCATION 697 N. FOURTH STREET – COLUMBUS OH 43215



## **Restaurant Location**

#### Smith Realty Partners, 5003 Horizons Drive, Suite 100, Columbus, OH 43220 614-973-5000

# RESTAURANT FLOOR PLAN 697 N. FOURTH STREET – COLUMBUS OH 43215



### Smith Realty Partners, 5003 Horizons Drive, Suite 100, Columbus, OH 43220 614-973-5000

# AERIAL & LOCATION MAPS 697 N. FOURTH STREET – COLUMBUS OH 43215



## Smith Realty Partners, 5003 Horizons Drive, Suite 100, Columbus, OH 43220 614-973-5000

# AERIAL IMAGERY 697 N. FOURTH STREET – COLUMBUS OH 43215



### Smith Realty Partners, 5003 Horizons Drive, Suite 100, Columbus, OH 43220 614-973-5000

# DEMOGRAPHICS 697 N. FOURTH STREET – COLUMBUS OH 43215

#### Households

|                                     | 1 Mile | 3 Mile | 5 Mile  |  |
|-------------------------------------|--------|--------|---------|--|
| 2015 Projection                     | 14,197 | 66,485 | 145,763 |  |
| 2010 Households                     | 13,836 | 65,163 | 145,097 |  |
| 2000 Census