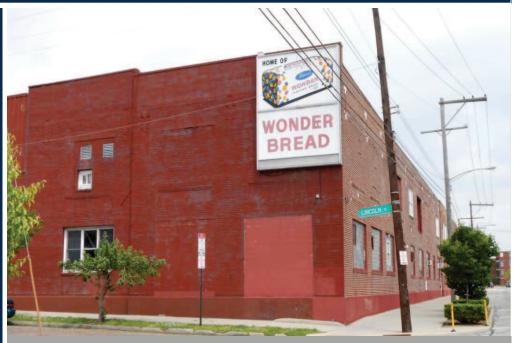

# 70,000 SF WONDER BREAD FACILTITY REDEVELOPMENT

697 N. FOURTH STREET - COLUMBUS, OH 43215

SITUATED ON 1.9 ACRES

RESTAURANT SPACE AVAILABLE 2,500 SF USABLE \$18.00/SF

LOCATED OFF I-670 WITH INTERSTATE VISIBILITY

## EXTERIOR PROPERTY PHOTOGRAPHS 697 N. FOURTH STREET – COLUMBUS OH 43215

CONTACT INFORMATION: Randy Sokol 614.204.4904 r.sokol@hotmail.com