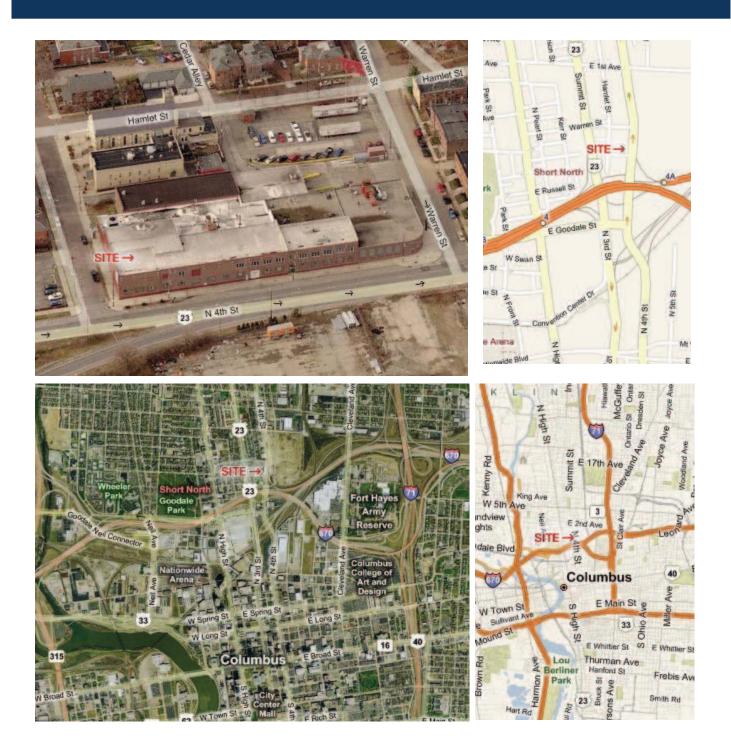

# AERIAL & LOCATION MAPS 697 N. FOURTH STREET – COLUMBUS OH 43215

# AERIAL IMAGERY 697 N. FOURTH STREET – COLUMBUS OH 43215