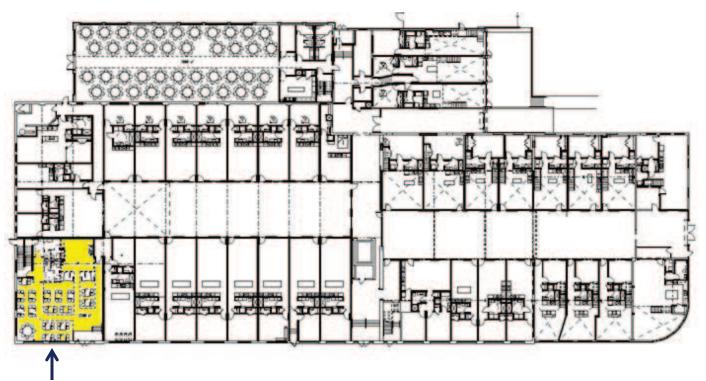

# FLOOR PLAN SHOWING RESTAURANT LOCATION 697 N. FOURTH STREET – COLUMBUS OH 43215

## **Restaurant Location**